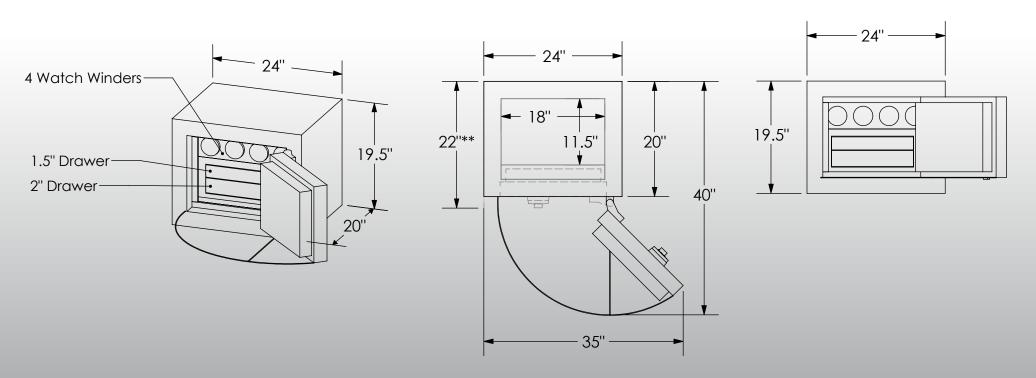

## -Features & Specifications:-

| Interior Dimensions 14"H x 18"W x 11.5"D                        |
|-----------------------------------------------------------------|
| Exterior Dimensions 19.5"H x 24"W x 22"D*                       |
| Inside Drawer Dimensions12 <sup>3</sup> / <sub>4</sub> "W x 9"D |
| Capacity in Cubic Ft 2                                          |
| Weight 515 LBS                                                  |
| Watch Winders Four                                              |
| Drawer Configuration One 1.5" Drawer                            |
| One 2" Drawer                                                   |
| Open Space None                                                 |
|                                                                 |

VN SAFF

BR

\* Please add 1" to all exterior dimensions to allow for installation.

\*\* Standard 120 volt outlet required for operation. Two cords exit at lower back of safe on hinge side to provide power to interior light and watch winders.