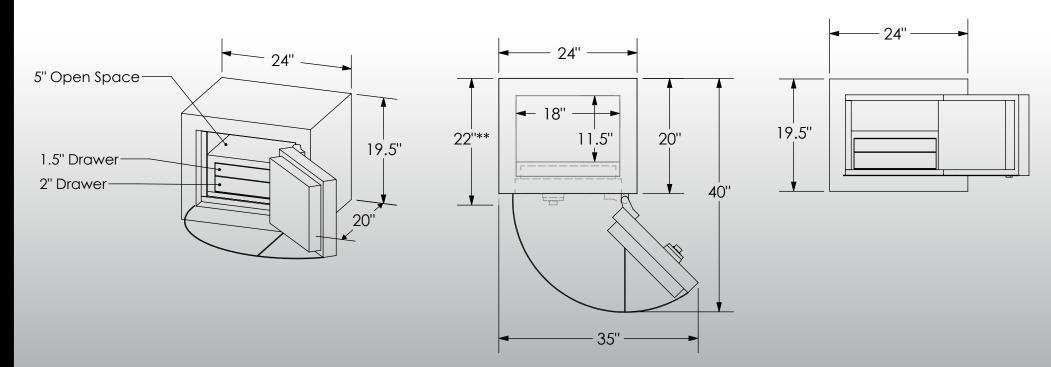

## Man Safe COM 1418 Configuration #1

## -Features & Specifications:-

| Interior Dimensions 14"H x 18"W x 11.5"D           |
|----------------------------------------------------|
| Exterior Dimensions 19.5"H x 24"W x 22"D*          |
| Inside Drawer Dimensions12 <sup>3</sup> /4"W x 9"D |
| Capacity in Cubic Ft 2                             |
| Weight 505 LBS                                     |
| Watch Winders None                                 |
| Drawer Configuration One 1.5" Drawer               |
| One 2" Drawer                                      |
| Open Space 5 Inches                                |
|                                                    |

WN SAFE

BR

\* Please add 1" to all exterior dimensions to allow for installation.

\*\* Standard 120 volt outlet required for operation. Two cords exit at lower back of safe on hinge side to provide power to interior light and watch winders.