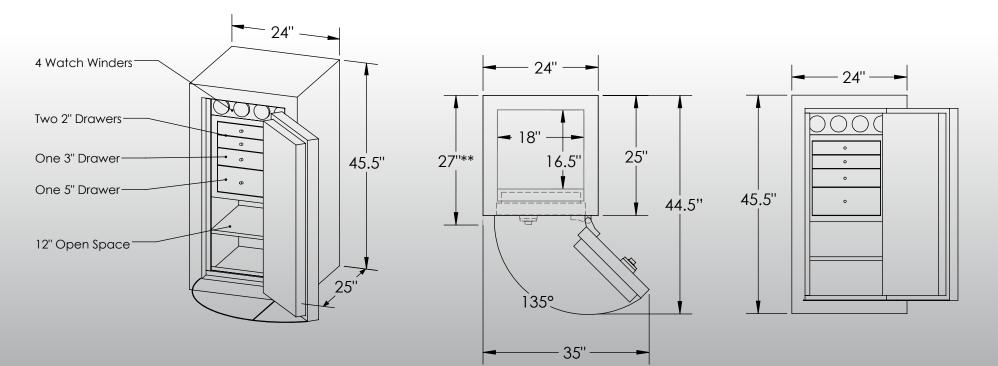

## -Features & Specifications:-

| Interior Dimensions        | 40"H x 18"W x 16.5"D                |
|----------------------------|-------------------------------------|
| Exterior Dimensions        | 45.5"H x 24"W x 27"D                |
| Interior Drawer Dimensions | 12 <sup>3</sup> /4"W x 13"D         |
| Capacity in Cubic Ft       | 7                                   |
| Weight                     | 1,250 LBS                           |
| Watch Winders              | Four                                |
| Drawer Configuration       | Two 2" Drawers                      |
| -                          | One 3" Drawer                       |
|                            | One 5" Drawer                       |
| Open Space                 | 12 inches with one adjustable shelf |
|                            |                                     |