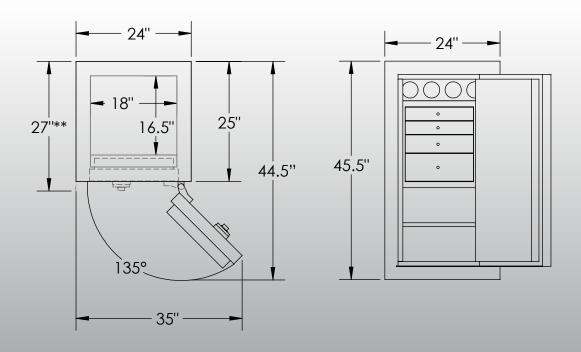

## -Features & Specifications:-

Interior Dimensions ----- 40"H x 18"W x 16.5"D Exterior Dimensions ----- 45.5"H x 24"W x 27"D Interior Drawer Dimensions ----- 12 3/4"W x 13"D Capacity in Cubic Ft. ---- 7

Weight ----- 1,220 LBS

Watch Winders ----- Four

Drawer Configuration----- Two 2" Drawers ----- One 3" Drawer

----- One 5" Drawer

Open Space ----- 12 inches with one adjustable shelf

<sup>\*</sup> Please add 1" to all exterior dimensions to allow for installation.