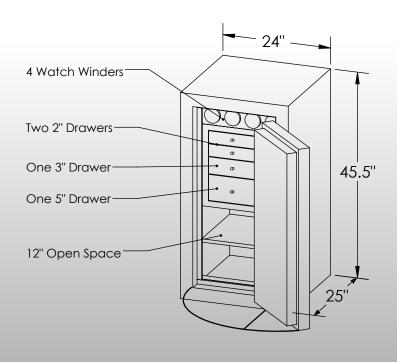

## -Features & Specifications:-

Interior Dimensions ----- 40"H x 18"W x 16.5"D Exterior Dimensions ----- 45.5"H x 24"W x 27"D Interior Drawer Dimensions ----- 12 3/4"W x 13"D Capacity in Cubic Ft. ---- 7

Weight ----- 1,220 LBS

Watch Winders ----- Four

Drawer Configuration----- Two 2" Drawers ----- One 3" Drawer

----- One 5" Drawer

Open Space ----- 12 inches with one adjustable shelf

<sup>\*</sup> Please add 1" to all exterior dimensions to allow for installation.