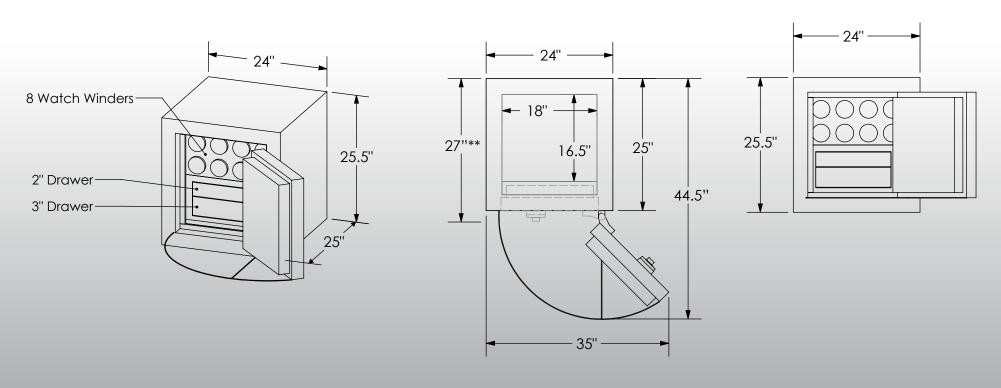

## -Features & Specifications: -

| Interior Dimensions 20"H x 18"W x 16       | .5"D |
|--------------------------------------------|------|
| Exterior Dimensions 25.5"H x 24"W x 2      | 27"D |
| Interior Drawer Dimensions 12 3/4"W x 13"D |      |
| Capacity in Cubic Ft 4                     |      |
| Weight 848 LBS                             |      |
| Watch Winders Eight                        |      |
| Drawer Configuration One 2" Drawer         |      |
| One 3" Drawer                              |      |
| Open Space None                            |      |
| · · ·                                      |      |

WN SAFE

BR

\* Please add 1" to all exterior dimensions to allow for installation.

\*\* Standard 120 volt outlet required for operation. Two cords exit at lower back of safe on hinge side to provide power to interior light and watch winders.