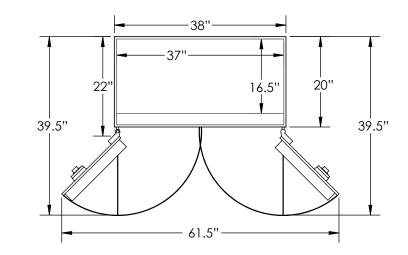

## -Features & Specifications:-

| Interior Dimensions        | 60"H x 37"W x 16.5"D        |
|----------------------------|-----------------------------|
| Exterior Dimensions        | 61"H x 38"W x 22"D          |
| Interior Drawer Dimensions | 12 <sup>3</sup> /4"W x 13"D |
| Capacity in Cubic Ft       | 21                          |
| Weight                     |                             |
| Watch Winders              | Sixty Four                  |
| Drawer Configuration       | Two 2" Drawers              |
|                            | Two 3" Drawers              |
|                            | Two 5" Drawers              |
| Open Space                 | 8″ Each Side                |
|                            |                             |

vn saff

\* Please add 1" to all exterior dimensions to allow for installation.

\*\* Standard 120 volt outlet required for operation. Two cords exit at lower back of safe on hinge side to provide power to interior light and watch winders.