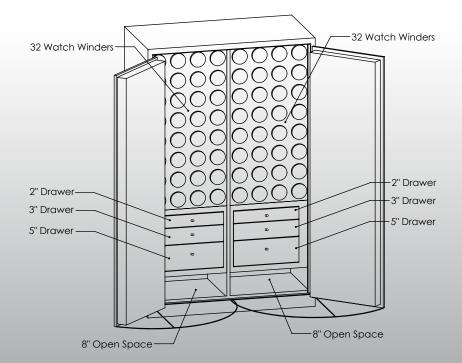

## -Features & Specifications:-

| Interior Dimensions        | 60"H x 37"W x 16.5"D        |
|----------------------------|-----------------------------|
| Exterior Dimensions        | 61"H x 38"W x 22"D          |
| Interior Drawer Dimensions | 12 <sup>3</sup> /4"W x 13"D |
| Capacity in Cubic Ft       | 21                          |
| Weight                     |                             |
| Watch Winders              | Sixty Four                  |
| Drawer Configuration       | Two 2" Drawers              |
|                            | Two 3" Drawers              |
|                            | Two 5" Drawers              |
| Open Space                 | 8″ Each Side                |
|                            |                             |