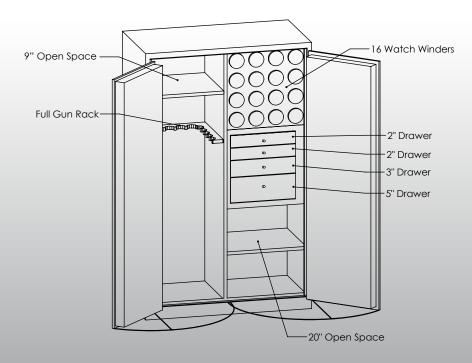

## -Features & Specifications:-

 Interior Dimensions
 60"H x 37"W x 16.5"D

 Exterior Dimensions
 61"H x 38"W x 22"D

 Interior Drawer Dimensions
 12 ¾"W x 13"D

 Capacity in Cubic Ft.
 21

 Weight
 1,300 LBS

 Watch Winders
 Sixteen

 Drawer Configuration
 Two 2" Drawers

 One 3" Drawer

 One 5" Drawer

 Open Space
 20" Under Drawers

 Gun Rack (10-11 Long Guns)

----- 9" Above Gun Rack

- \* Please add 1" to all exterior dimensions to allow for installation.
- \*\* Standard 120 volt outlet required for operation. Two cords exit at lower back of safe on hinge side to provide power to interior light and watch winders.