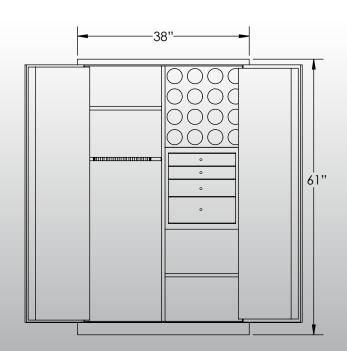

## -Features & Specifications:-

 Interior Dimensions
 60"H x 37"W x 16.5"D

 Exterior Dimensions
 61"H x 38"W x 22"D

 Interior Drawer Dimensions
 12 ¾"W x 13"D

 Capacity in Cubic Ft.
 21

 Weight
 1,300 LBS

 Watch Winders
 Sixteen

 Drawer Configuration
 Two 2" Drawers

 One 3" Drawer

 One 5" Drawer

 Open Space
 20" Under Drawers

 Gun Rack (10-11 Long Guns)

----- 9" Above Gun Rack

- \* Please add 1" to all exterior dimensions to allow for installation.
- \*\* Standard 120 volt outlet required for operation. Two cords exit at lower back of safe on hinge side to provide power to interior light and watch winders.