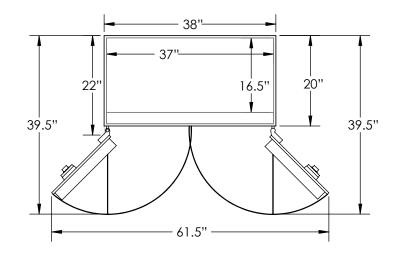

## -Features & Specifications:-

 Interior Dimensions
 60"H x 37"W x 16.5"D

 Exterior Dimensions
 61"H x 38"W x 22"D

 Interior Drawer Dimensions
 12 ¾"W x 13"D

 Capacity in Cubic Ft.
 21

 Weight
 1,300 LBS

 Watch Winders
 Sixteen