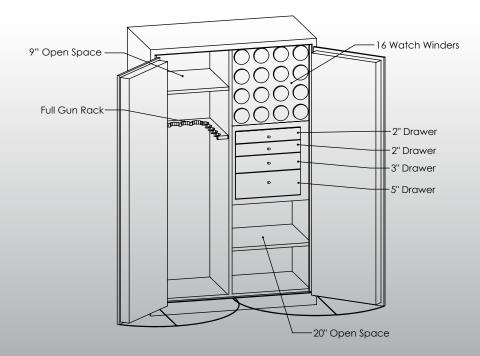

## -Features & Specifications:-

| Interior Dimensions 60"H x 37"W x 16.5"D               |
|--------------------------------------------------------|
| Exterior Dimensions 61"H x 38"W x 22"D                 |
| Interior Drawer Dimensions 12 <sup>3</sup> /4"W x 13"D |
| Capacity in Cubic Ft 21                                |
| Weight 1,240 LBS                                       |
| Watch Winders Sixteen                                  |
| Drawer Configuration Two 2" Drawers                    |
| One 3" Drawer                                          |
| One 5" Drawer                                          |
| Open Space 20" Under Drawers                           |
| Gun Rack (10-11 Long Guns)                             |
| 9" Above Gun Rack                                      |
|                                                        |