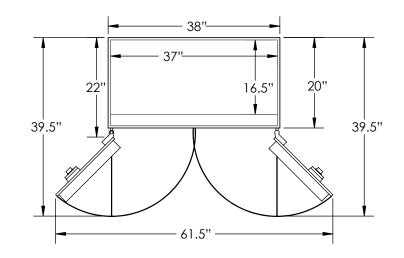

## -Features & Specifications:-

| Interior Dimensions 60"H x 37"W x 16.5"D               |
|--------------------------------------------------------|
| Exterior Dimensions 61"H x 38"W x 22"D                 |
| Interior Drawer Dimensions 12 <sup>3</sup> /4"W x 13"D |
| Capacity in Cubic Ft 21                                |
| Weight 1,240 LBS                                       |
| Watch Winders Sixteen                                  |
| Drawer Configuration Two 2" Drawers                    |
| One 3" Drawer                                          |
| One 5" Drawer                                          |
| Open Space 20" Under Drawers                           |
| Gun Rack (10-11 Long Guns)                             |
| 9" Above Gun Rack                                      |
|                                                        |