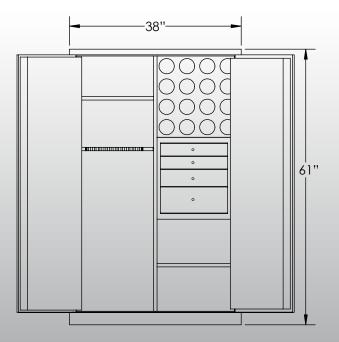

## -Features & Specifications:-

| Interior Dimensions 60"H x 37"W x 16.5"D               |
|--------------------------------------------------------|
| Exterior Dimensions 61"H x 38"W x 22"D                 |
| Interior Drawer Dimensions 12 <sup>3</sup> /4"W x 13"D |
| Capacity in Cubic Ft 21                                |
| Weight 1,240 LBS                                       |
| Watch Winders Sixteen                                  |
| Drawer Configuration Two 2" Drawers                    |
| One 3" Drawer                                          |
| One 5" Drawer                                          |
| Open Space 20" Under Drawers                           |
| Gun Rack (10-11 Long Guns)                             |
| 9" Above Gun Rack                                      |
|                                                        |