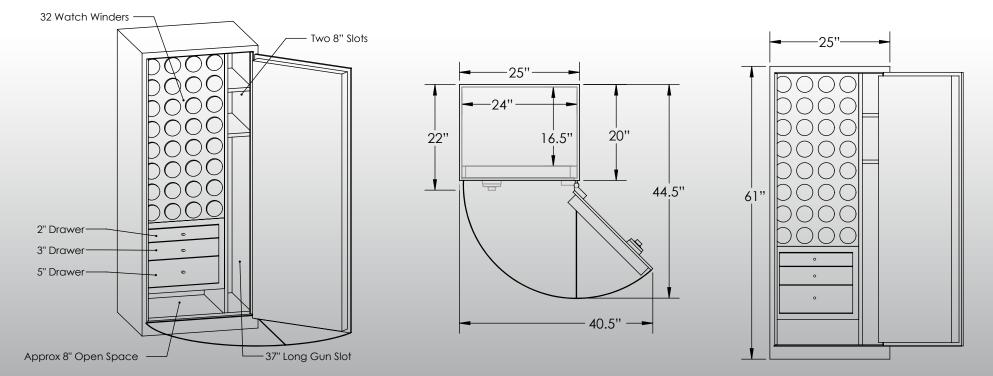

## Man Safe 6024 Elite Configuration #2

## -Features & Specifications:-

| Interior Dimensions 60"H x 24"W x 16.5"D                            |  |
|---------------------------------------------------------------------|--|
| Exterior Dimensions 61"H x 25"W x 22"D                              |  |
| Interior Drawer Dimensions 12 <sup>3</sup> / <sub>4</sub> "W x 13"D |  |
| Capacity in Cubic Ft 13.75                                          |  |
| Weight 775 LBS                                                      |  |
| Watch Winders Thirty Two                                            |  |
| Drawer Configuration One 2" Drawer                                  |  |
| One 3" Drawer                                                       |  |
| One 5" Drawer                                                       |  |
| Open Space 8" Under Drawers                                         |  |
| 37" Long Gun Slot                                                   |  |
| Two 8" Slots                                                        |  |
|                                                                     |  |

BR

WN SAFE

\* Please add 1" to all exterior dimensions to allow for installation.

\*\* Standard 120 volt outlet required for operation. Two cords exit at lower back of safe on hinge side to provide power to interior light and watch winders.