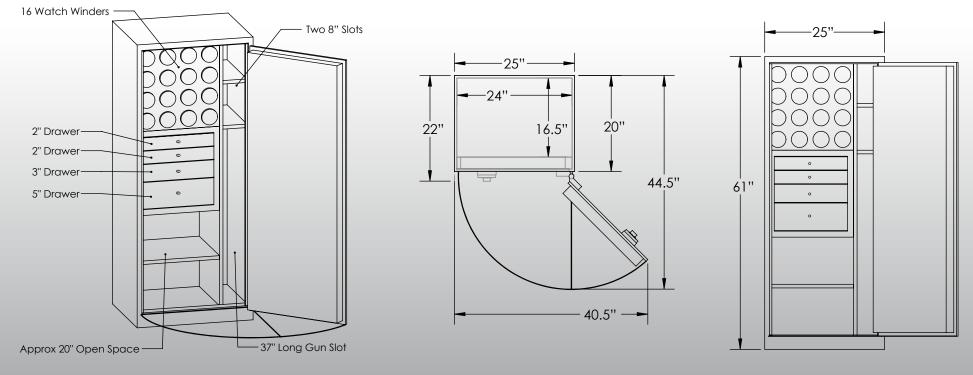

## Man Safe 6024 Elite Configuration #1

## -Features & Specifications:-

| Interior Dimensions        | 60"H x 24"W x 16.5"D |
|----------------------------|----------------------|
| Exterior Dimensions        | 61"H x 25"W x 22"D   |
| Interior Drawer Dimensions | 12 ¾"W x 13"D        |
| Capacity in Cubic Ft       | 13.75                |
| Weight                     | 775 LBS              |
| Watch Winders              | Sixteen              |
| Drawer Configuration       | Two 2" Drawers       |
|                            | One 3" Drawer        |
|                            | One 5" Drawer        |
| Open Space                 |                      |
|                            | 37″ Long Gun Slot    |
|                            | Two 8" Slots         |
|                            |                      |