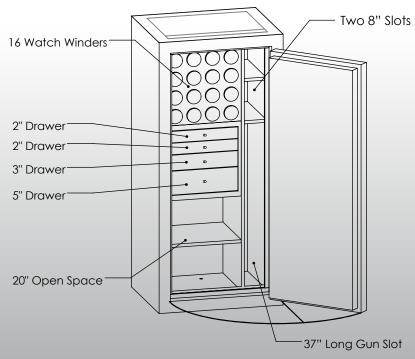

## -Features & Specifications:-

Interior Dimensions 60"H x 24"W x 16.5"D
Exterior Dimensions 65.5"H x 30"W x 27"D
Interior Drawer Dimensions 12 ¾"W x 13"D
Capacity in Cubic Ft. 13.75
Weight 2,275 LBS
Watch Winders Sixteen
Drawer Configuration Two 2" Drawers
One 3" Drawer
One 5" Drawer
Open Space 20" Under Drawers
37" Long Gun Slot
Two 8" Slots