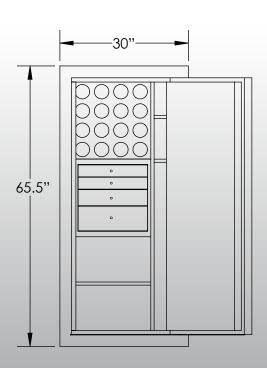

## -Features & Specifications:-

Interior Dimensions 60"H x 24"W x 16.5"D
Exterior Dimensions 65.5"H x 30"W x 27"D
Interior Drawer Dimensions 12 ¾"W x 13"D
Capacity in Cubic Ft. 13.75
Weight 2,275 LBS
Watch Winders Sixteen
Drawer Configuration Two 2" Drawers
One 3" Drawer
One 5" Drawer
Open Space 20" Under Drawers
37" Long Gun Slot
Two 8" Slots