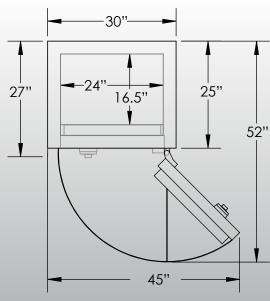

## -Features & Specifications:-

Interior Dimensions 60"H x 24"W x 16.5"D
Exterior Dimensions 65.5"H x 30"W x 27"D
Interior Drawer Dimensions 12 ¾"W x 13"D
Capacity in Cubic Ft. 13.75
Weight 2,275 LBS
Watch Winders Sixteen
Drawer Configuration Two 2" Drawers
One 3" Drawer
One 5" Drawer
Open Space 20" Under Drawers
37" Long Gun Slot
Two 8" Slots

<sup>\*</sup> Please add 1" to all exterior dimensions to allow for installation.

<sup>\*\*</sup> Standard 120 volt outlet required for operation. Two cords exit at lower back of safe on hinge side to provide power to interior light and watch winders.