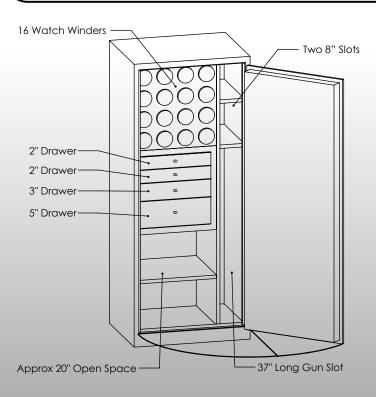

## Man Safe 6024 Configuration #1

## -Features & Specifications:-

Exterior Dimensions 61"H x 25"W x 22"D Interior Drawer Dimensions 12 3/4"W x 13"D Capacity in Cubic Ft. 13.75
Weight 750 LBS
Watch Winders Sixteen
Drawer Configuration Two 2" Drawers
One 3" Drawer
One 5" Drawer
Open Space 20" Under Drawers
37" Long Gun Slot
Two 8" Slots

Interior Dimensions ----- 60"H x 24"W x 16.5"D

<sup>\*</sup> Please add 1" to all exterior dimensions to allow for installation.

<sup>\*\*</sup> Standard 120 volt outlet required for operation. Two cords exit at lower back of safe on hinge side to provide power to interior light and watch winders.