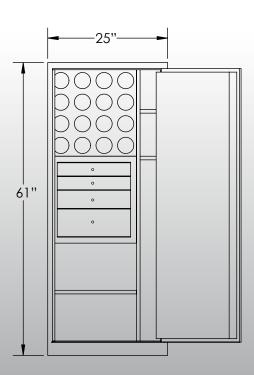

## -Features & Specifications:-

Exterior Dimensions 61"H x 25"W x 22"D Interior Drawer Dimensions 12 3/4"W x 13"D Capacity in Cubic Ft. 13.75
Weight 750 LBS
Watch Winders Sixteen
Drawer Configuration Two 2" Drawers
One 3" Drawer
One 5" Drawer
Open Space 20" Under Drawers
37" Long Gun Slot
Two 8" Slots

Interior Dimensions ----- 60"H x 24"W x 16.5"D

<sup>\*</sup> Please add 1" to all exterior dimensions to allow for installation.

<sup>\*\*</sup> Standard 120 volt outlet required for operation. Two cords exit at lower back of safe on hinge side to provide power to interior light and watch winders.