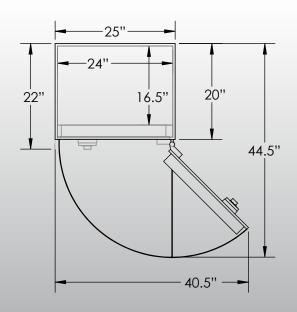

## -Features & Specifications:-

Exterior Dimensions 61"H x 25"W x 22"D Interior Drawer Dimensions 12 3/4"W x 13"D Capacity in Cubic Ft. 13.75
Weight 750 LBS
Watch Winders Sixteen
Drawer Configuration Two 2" Drawers
One 3" Drawer
One 5" Drawer
Open Space 20" Under Drawers
37" Long Gun Slot
Two 8" Slots

Interior Dimensions ----- 60"H x 24"W x 16.5"D

<sup>\*</sup> Please add 1" to all exterior dimensions to allow for installation.

<sup>\*\*</sup> Standard 120 volt outlet required for operation. Two cords exit at lower back of safe on hinge side to provide power to interior light and watch winders.