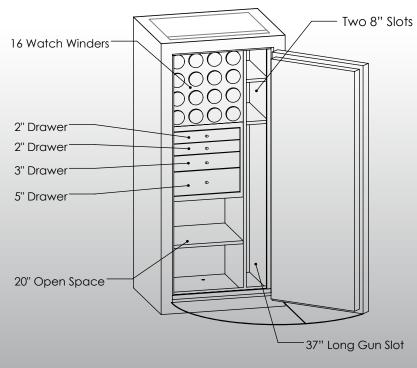

## -Features & Specifications:-

Interior Dimensions 60"H x 24"W x 16.5"D
Exterior Dimensions 65.5"H x 30"W x 27"D
Interior Drawer Dimensions 12 ¾"W x 13"D
Capacity in Cubic Ft. 13.75
Weight 2,250 LBS
Watch Winders Sixteen
Drawer Configuration Two 2" Drawers
One 3" Drawer
Open Space One 5" Drawer
37" Long Gun Slot
Two 8" Slots