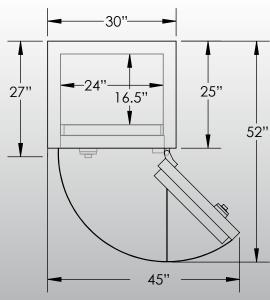

## -Features & Specifications:-

Interior Dimensions 60"H x 24"W x 16.5"D
Exterior Dimensions 65.5"H x 30"W x 27"D
Interior Drawer Dimensions 12 ¾"W x 13"D
Capacity in Cubic Ft. 13.75
Weight 2,250 LBS
Watch Winders Sixteen
Drawer Configuration Two 2" Drawers
One 3" Drawer
Open Space One 5" Drawer
37" Long Gun Slot
Two 8" Slots

<sup>\*</sup> Please add 1" to all exterior dimensions to allow for installation.

<sup>\*\*</sup> Standard 120 volt outlet required for operation. Two cords exit at lower back of safe on hinge side to provide power to interior light and watch winders.