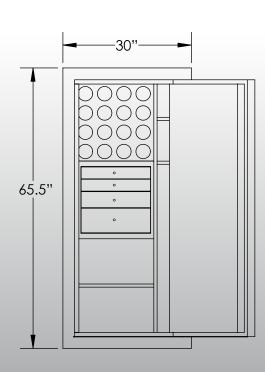

## -Features & Specifications:-

Interior Dimensions 60"H x 24"W x 16.5"D
Exterior Dimensions 65.5"H x 30"W x 27"D
Interior Drawer Dimensions 12 ¾"W x 13"D
Capacity in Cubic Ft. 13.75
Weight 2,250 LBS
Watch Winders Sixteen
Drawer Configuration Two 2" Drawers
One 3" Drawer
Open Space One 5" Drawer
37" Long Gun Slot
Two 8" Slots