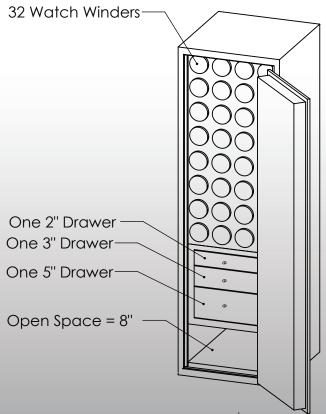

## -Features & Specifications:-

Interior Dimensions 60"H x 18"W x 16.5"D

Exterior Dimensions 61"H x 19"W x 22"D

Interior Drawer Dimensions 12 ¾"W x 13"D

Capacity in Cubic Ft. 11

Weight 700 LBS

Watch Winders Thirty-two

Drawer Configuration One 2" Drawer
One 3" Drawer
One 5" Drawer
Open Space 8" inches

 $<sup>\</sup>ensuremath{^*}$  Please add 1" to all exterior dimensions to allow for installation.

<sup>\*\*</sup> Standard 120 volt outlet required for operation. Two cords exit at lower back of safe on hinge side to provide power to interior light and watch winders.