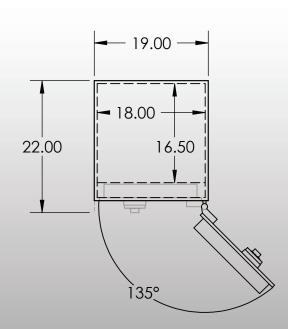

## -Features & Specifications:-

Interior Dimensions 60"H x 18"W x 16.5"D

Exterior Dimensions 61"H x 19"W x 22"D

Interior Drawer Dimensions 12 ¾"W x 13"D

Capacity in Cubic Ft. 11

Weight 700 LBS

Watch Winders Thirty-two