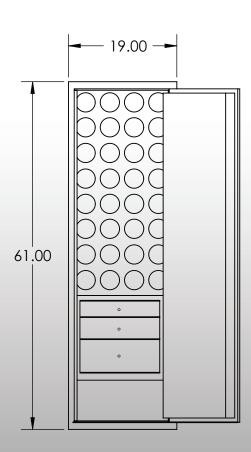

## -Features & Specifications:-

Interior Dimensions 60"H x 18"W x 16.5"D

Exterior Dimensions 61"H x 19"W x 22"D

Interior Drawer Dimensions 12 ¾"W x 13"D

Capacity in Cubic Ft. 11

Weight 700 LBS

Watch Winders Thirty-two

Drawer Configuration One 2" Drawer
One 3" Drawer
One 5" Drawer
Open Space 8" inches

 $<sup>\</sup>ensuremath{^*}$  Please add 1" to all exterior dimensions to allow for installation.

<sup>\*\*</sup> Standard 120 volt outlet required for operation. Two cords exit at lower back of safe on hinge side to provide power to interior light and watch winders.