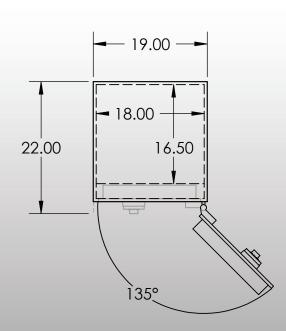

## -Features & Specifications:-

Interior Dimensions 60"H x 18"W x 16.5"D

Exterior Dimensions 61"H x 19"W x 22"D

Interior Drawer Dimensions 12 ¾"W x 13"D

Capacity in Cubic Ft. 11

Weight 725 LBS

Watch Winders Thirty-two