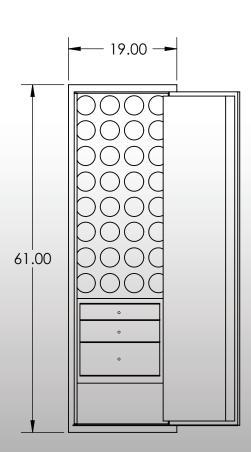

## -Features & Specifications:-

Interior Dimensions 60"H x 18"W x 16.5"D

Exterior Dimensions 61"H x 19"W x 22"D

Interior Drawer Dimensions 12 ¾"W x 13"D

Capacity in Cubic Ft. 11

Weight 725 LBS

Watch Winders Thirty-two

Drawer Configuration One 2" Drawer
One 3" Drawer
One 5" Drawer
Open Space 8" inches

 $<sup>\</sup>ensuremath{^*}$  Please add 1" to all exterior dimensions to allow for installation.

<sup>\*\*</sup> Standard 120 volt outlet required for operation. Two cords exit at lower back of safe on hinge side to provide power to interior light and watch winders.