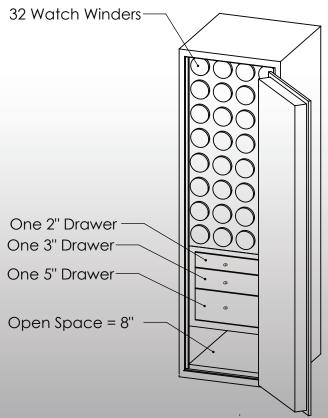

## -Features & Specifications:-

Interior Dimensions 60"H x 18"W x 16.5"D

Exterior Dimensions 61"H x 19"W x 22"D

Interior Drawer Dimensions 12 ¾"W x 13"D

Capacity in Cubic Ft. 11

Weight 725 LBS

Watch Winders Thirty-two

Drawer Configuration One 2" Drawer
One 3" Drawer
One 5" Drawer
Open Space 8" inches

 $<sup>\</sup>ensuremath{^*}$  Please add 1" to all exterior dimensions to allow for installation.

<sup>\*\*</sup> Standard 120 volt outlet required for operation. Two cords exit at lower back of safe on hinge side to provide power to interior light and watch winders.