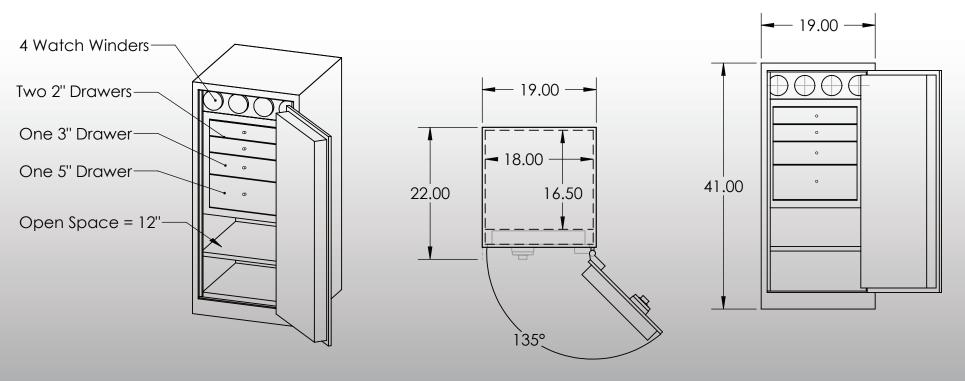

## Man Safe 4018 Configuration #1

## -Features & Specifications:-

| Interior Dimensions 40"H x 18"W x 16.5"D                            |
|---------------------------------------------------------------------|
| Exterior Dimensions 41"H x 19"W x 22"D                              |
| Interior Drawer Dimensions 12 <sup>3</sup> / <sub>4</sub> "W x 13"D |
| Capacity in Cubic Ft 7                                              |
| Weight 420 LBS                                                      |
| Watch Winders Four                                                  |
| Drawer Configuration Two 2" Drawers                                 |
| One 3" Drawer                                                       |
| One 5" Drawer                                                       |
| Open Space 12 inches with one adjustable shelf                      |
|                                                                     |