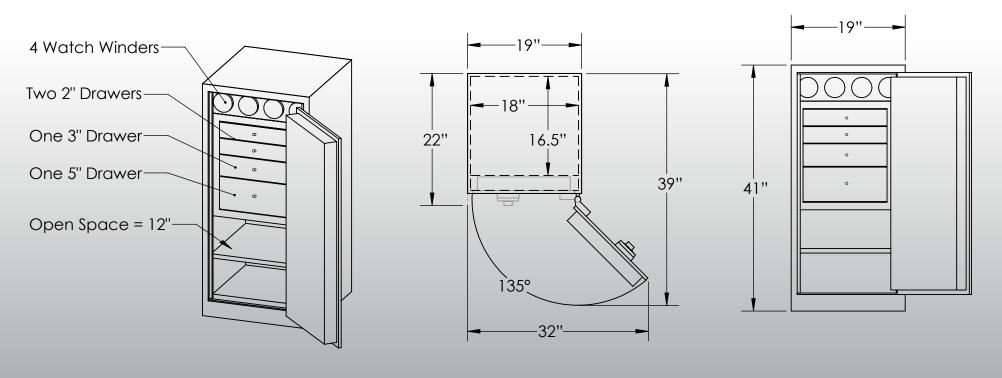

## -Features & Specifications:-

| Interior Dimensions        | 40"H x 18"W x 16.5"D                |
|----------------------------|-------------------------------------|
| Exterior Dimensions        | 41"H x 19"W x 22"D                  |
| Interior Drawer Dimensions | 12 <sup>3</sup> /4"W x 13"D         |
| Capacity in Cubic Ft       | 7                                   |
| Weight                     | 450 LBS                             |
| Watch Winders              | Four                                |
| Drawer Configuration       | Two 2" Drawers                      |
|                            | One 3" Drawer                       |
|                            | One 5" Drawer                       |
| Open Space                 | 12 inches with one adjustable shelf |
| • •                        | ,                                   |