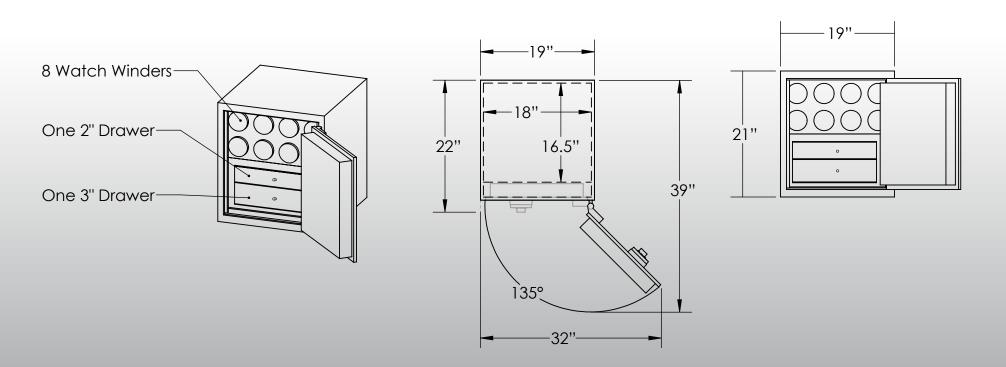

## Man Safe 2018 Configuration #2

## -Features & Specifications:-

| Interior Dimensions                                    |
|--------------------------------------------------------|
| Exterior Dimensions 21"H x 19"W x 22"D                 |
| Interior Drawer Dimensions 12 <sup>3</sup> /4"W x 13"D |
| Capacity in Cubic Ft 4                                 |
| Weight 285 LBS                                         |
| Watch Winders Eight                                    |
| Drawer Configuration One 2" Drawer                     |
| One 3" Drawer                                          |
| Open Space None                                        |
|                                                        |

•) WN SAFE

BR

\* Please add 1" to all exterior dimensions to allow for installation.

\*\* Standard 120 volt outlet required for operation. Two cords exit at lower back of safe on hinge side to provide power to interior light and watch winders.