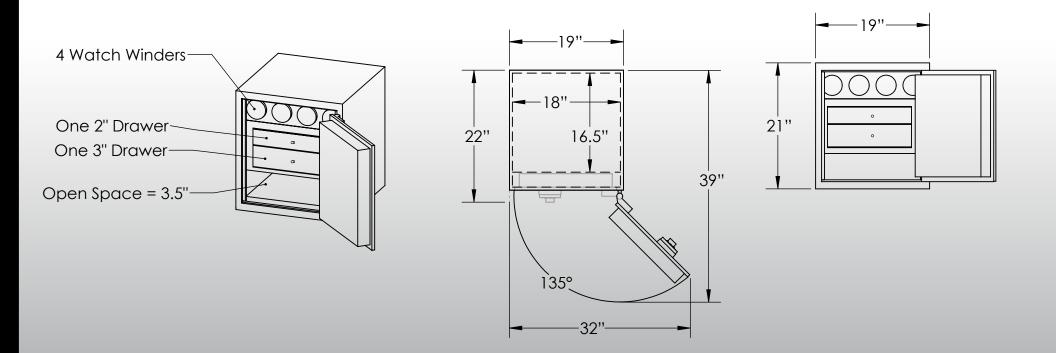

## - Features & Specifications:-

| Interior Dimensions 20"H x 18"W x 16.5"D               |
|--------------------------------------------------------|
| Exterior Dimensions 21"H x 19"W x 22"D                 |
| Interior Drawer Dimensions 12 <sup>3</sup> /4"W x 13"D |
| Capacity in Cubic Ft 4                                 |
| Weight 285 LBS                                         |
| Watch Winders Four                                     |
| Drawer Configuration One 3" Drawer                     |
| Open Space 3.5 inches                                  |
|                                                        |