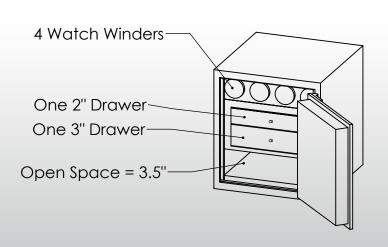

Weight ----- 285 LBS Watch Winders ----- Four

Drawer Configuration----- One 3" Drawer

Open Space ----- 3.5 inches

<sup>\*</sup> Please add 1" to all exterior dimensions to allow for installation.

<sup>\*\*</sup> Standard 120 volt outlet required for operation. Two cords exit at lower back of safe on hinge side to provide power to interior light and watch winders.