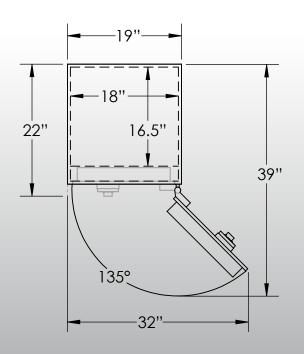

## -Features & Specifications:-

Interior Dimensions ------ 20"H x 18"W x 16.5"D Exterior Dimensions ----- 21"H x 19"W x 22"D Interior Drawer Dimensions ----- 12  $^{3}$ /4"W x 13"D

Capacity in Cubic Ft. ---- 4