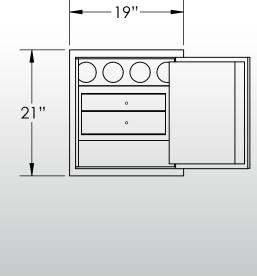

## -Features & Specifications:-

Interior Dimensions ------ 20"H x 18"W x 16.5"D Exterior Dimensions ----- 21"H x 19"W x 22"D Interior Drawer Dimensions ----- 12  $^{3}$ /4"W x 13"D

Capacity in Cubic Ft. ---- 4